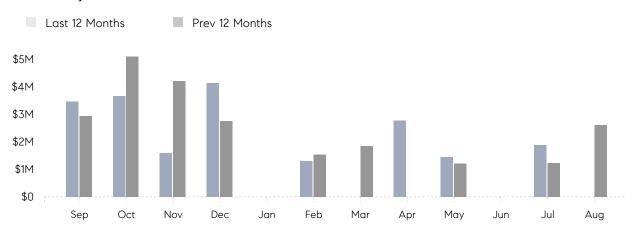

August 2022

# Roslyn Estates Market Insights

# Roslyn Estates

NASSAU, AUGUST 2022

## **Property Statistics**

|               |               | Aug 2022 | Aug 2021    | % Change |   |
|---------------|---------------|----------|-------------|----------|---|
| Single-Family | # OF SALES    | 0        | 2           | 0.0%     | _ |
|               | SALES VOLUME  | \$0      | \$2,608,888 | -        |   |
|               | AVERAGE PRICE | \$0      | \$1,304,444 | -        |   |
|               | AVERAGE DOM   | 0        | 11          | -        |   |

### Monthly Sales



### Monthly Total Sales Volume



# COMPASS



Compass makes no representations or warranties, express or implied, with respect to future market conditions or prices of residential product at the time the subject property or any competitive property is complete and ready for occupancy or with respect to any report, study, finding, recommendation or other information provided by Compass herein. Moreover, no warranty, express or implied, is made or should be assumed regarding the accuracy, adequacy, completeness, legality, reliability, merchantability or fitness for a particular purpose of any information, in part or whole, contained herein. All material is presented with the understanding that Compass shall not be deemed to provide legal, accounting or other professional services. This is not intended to solicit the purch