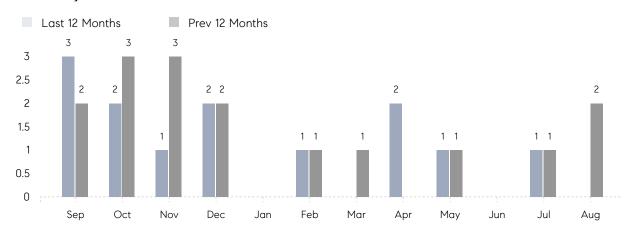

August 2022

# Roslyn Estates Market Insights

# Roslyn Estates

NASSAU, AUGUST 2022

## **Property Statistics**

|               |               | Aug 2022 | Aug 2021    | % Change |   |
|---------------|---------------|----------|-------------|----------|---|
| Single-Family | # OF SALES    | 0        | 2           | 0.0%     | _ |
|               | SALES VOLUME  | \$0      | \$2,608,888 | -        |   |
|               | AVERAGE PRICE | \$0      | \$1,304,444 | -        |   |
|               | AVERAGE DOM   | 0        | 11          | -        |   |

### Monthly Sales



### Monthly Total Sales Volume



# COMPASS



Compass makes no representations or warranties, express or implied, with respect to future market conditions or prices of residential product at the time the subject property or any competitive property is complete and ready for occupancy or with respect to any report, study, finding, recommendation or other information provided by Compass herein. Moreover, no warranty, express or implied, is made or should be assumed regarding the accuracy, adequacy, completeness, legality, reliability, merchantability or fitness for a particular purpose of any information, in part or whole, contained herein. All material is presented with the understanding that Compass shall not be deemed to provide legal, accounting or other professional services. This is